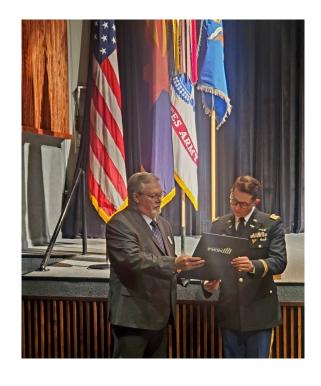

# CORONADO CHAPTER MOAA AND 304TH MI BATTALION DISTINGUISHED HONOR GRADUATES

MICCC Distinguished honor Graduate CPT Thomas receives his Premium Membership award from CDR Merle Kilpatrick

MIWOBC Distinguished Honor Graduate WO1 Navarro receives his Premium Membership award