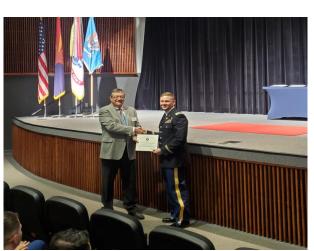

# CORONADO CHAPTER MOAA AND 304TH MI BATTALION DISTINGUISHED HONOR GRADUATES

MICCC Distinguished honor Graduate CPT Thomas receives his Premium Membership award from CDR Merle Kilpatrick

MIWOBC Distinguished Honor Graduate WO1 Navarro receives his Premium Membership award

MIBOLC Distinguished Honor Graduate 2LT Gosseck receives his Premium recognition award.